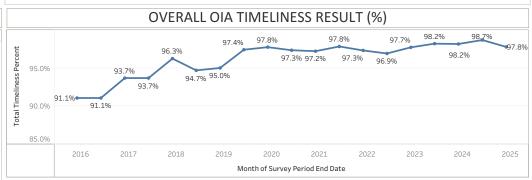

## HIGH LEVEL RESULTS

- 39,809 OIA requests were completed in the six months to December 2024.
- 38,925 (97.8%) OIA requests were completed within legislated timeframes.
- 2,960 OIA responses were published during the six months to December 2024.
- New Zealand Police and New Zealand Defence Force are reported separately.

| OIA TIMELINESS RESULT (%) BY AGENCY TYPE                 |           |                  |           |                  |           |                  |           |                  |           |                  |           |                  |
|----------------------------------------------------------|-----------|------------------|-----------|------------------|-----------|------------------|-----------|------------------|-----------|------------------|-----------|------------------|
| Agency Type                                              | June 2019 | December<br>2019 | June 2020 | December<br>2020 | June 2021 | December<br>2021 | June 2022 | December<br>2022 | June 2023 | December<br>2023 | June 2024 | December<br>2024 |
| Public Service Departments                               | 97.3%     | 97.7%            | 96.3%     | 96.0%            | 96.9%     | 96.4%            | 96.2%     | 97.6%            | 97.7%     | 97.7%            | 98.6%     | 98.3%            |
| Public Service Departmental Agencies                     | 98.2%     | 93.9%            | 91.0%     | 93.2%            | 96.3%     | 97.4%            | 95.0%     | 93.5%            | 96.7%     | 97.1%            | 94.6%     | 96.5%            |
| Statutory Crown entities - Crown agents (excluding DHBs) | 98.3%     | 98.2%            | 99.3%     | 99.6%            | 99.5%     | 99.1%            | 99.0%     | 97.9%            | 98.9%     | 98.7%            | 98.8%     | 97.3%            |
| Statutory Crown entities - District Health Boards (DHB)  | 94.1%     | 96.3%            | 92.5%     | 88.5%            | 90.4%     | 92.6%            | 89.9%     |                  |           |                  |           |                  |
| Statutory Crown entities - autonomous Crown entities     | 97.2%     | 98.3%            | 92.5%     | 98.4%            | 96.2%     | 99.3%            | 88.0%     | 97.7%            | 99.3%     | 98.6%            | 98.7%     | 95.1%            |
| Statutory Crown entities - independent Crown entities    | 99.0%     | 97.3%            | 97.6%     | 97.5%            | 98.7%     | 98.5%            | 98.5%     | 97.1%            | 97.6%     | 98.1%            | 99.1%     | 98.1%            |
| Grand Total                                              | 97.4%     | 97.8%            | 97.3%     | 97.2%            | 97.8%     | 97.3%            | 96.9%     | 97.7%            | 98.2%     | 98.2%            | 98.7%     | 97.8%            |