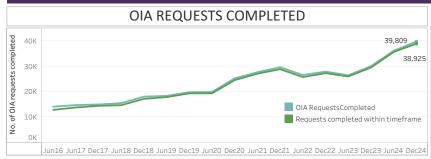

## **OIA STATISTICS SUMMARY**

July - December 2024

Note: The first two OIA collections covered an annual period (July 2015 to June 2016 and July 2016 to June 2017). The graph above shows a six month cut of the annual information for comparability purposes.

## HIGH LEVEL RESULTS

- 39,809 OIA requests were completed in the six months to December 2024.
- 38,925 (97.8%) OIA requests were completed within legislated timeframes.
- 2,960 OIA responses were published during the six months to December 2024.
- New Zealand Police and New Zealand Defence Force are reported separately.

## SUMMARY including extensions, transfers and refusals (available since June 2022)

|                                         | Jun23  | Dec23  | Jun24  | Dec24  |
|-----------------------------------------|--------|--------|--------|--------|
| OIA<br>RequestsCompleted                | 26,505 | 30,082 | 36,133 | 39,809 |
| Requests completed within timeframe     | 26,030 | 29,530 | 35,658 | 38,925 |
| Requests completed within timeframe (%) | 98.2%  | 98.2%  | 98.7%  | 97.8%  |
| Days taken to complete - average        | 13.6   | 12.9   | 13.1   | 13.2   |